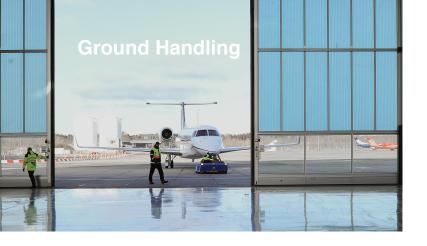

# **Airport info**

Slot/PPR: not required Airport of entry: yes Pax handling: VIP Hall Customs in facilities: available Hangar: not available Ramp access: not possible Fire category: 9 Fuel: JET A-1 Runway: 13739'x 180' fts Elevation: 2090' fts Distance to city center: 18 km Time Zone: UTC +6

## **PAX Facilities:**

FBO / Terminal