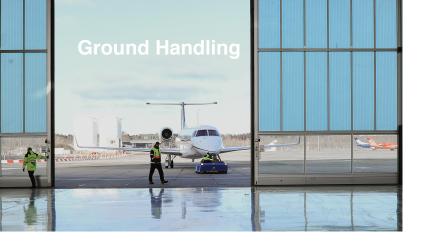

# **Airport info**

Slot/PPR: not required Airport of entry: yes Pax handling: VIP Lounge Customs in facilities: not available Hangar: available Ramp access: not possible Fire category: 8 Fuel: JET A-1, Avgas Runway: 8202' x 148' fts Elevation: 876' fts Distance to city center: 12 km Time Zone: UTC +1 / when DTS UTC +2