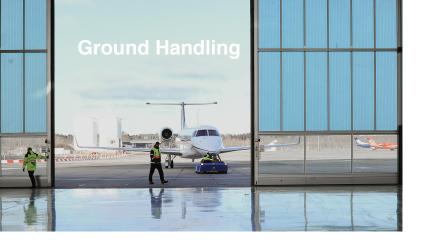

## Airport info

Slot/PPR: not required

Airport of entry: yes

Pax handling: VIP Lounge

Customs in facilities: available

Hangar: not available

Ramp access: not possible

Fire category: 8