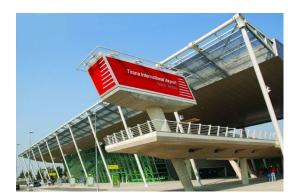

# Albania Tirana Airport

LATI / TIA

### **Airport info**

Slot/PPR: slot Airport of entry: yes Pax handling: Main Terminal Customs in facilities: not available Hangar: not available Ramp access: possible Fire category: 7 Fuel: JET A-1, Avgas Runway: 9009' x 148' fts Elevation: 125' fts Distance to city center: 16 km Time Zone: UTC +1 / when DTS UTC +2