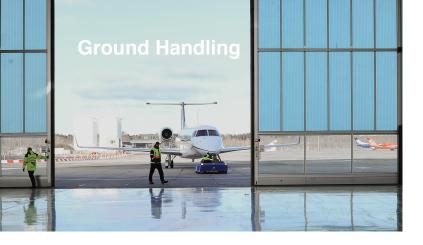

# Airport info

Slot/PPR: PPR

Airport of entry: yes
Pax handling: VIP Hall

Customs in facilities: available

Hangar: not available

Ramp access: not possible

Fire category: 7

Fuel: JET A-1