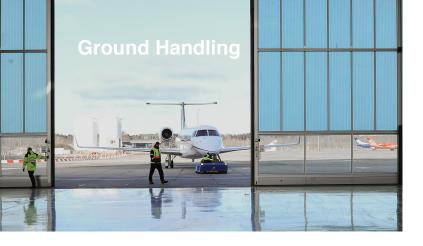

## Airport info

Slot/PPR: slot

Airport of entry: yes

Pax handling: GAT

Customs in facilities: available

Hangar: available

Ramp access: not possible

Fire category: 9