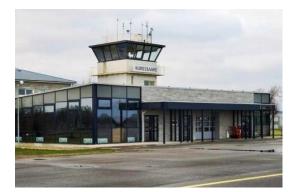

# Estonia Kuressaare Airport

EEKE/URE

### **Airport info**

Slot/PPR: not required Airport of entry: yes Pax handling: Main Terminal Customs in facilities: available Hangar: not available Ramp access: possible Fire category: 7 Fuel: JET A-1, Avgas Runway: 17-35' 6562 x 98' fts 05-23 2622 x 98' fts Elevation: 15'fts Distance to city center: 3 km Time Zone: UTC +2 / when DST UTC +3

## **PAX Facilities:**

Main Terminal